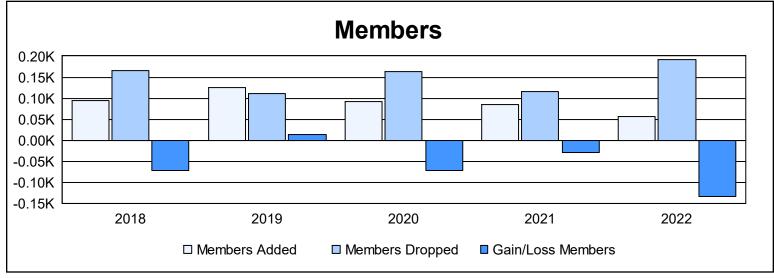

District 29 C

As of June 2022 Cumulative

| Year      | New<br>Clubs | Dropped<br>Clubs | Gain/<br>Loss<br>Clubs | New<br>Members | Charter<br>Members | Reinstate<br>Members | Transfer<br>Members | Total<br>Member<br>Added | Total<br>Members<br>Dropped | Gain/<br>Loss<br>Members |
|-----------|--------------|------------------|------------------------|----------------|--------------------|----------------------|---------------------|--------------------------|-----------------------------|--------------------------|
| 2017-2018 | 0            | 2                | -2                     | 84             | 0                  | 8                    | 3                   | 95                       | 166                         | -71                      |
| 2018-2019 | 0            | 0                | 0                      | 117            | 0                  | 3                    | 5                   | 125                      | 111                         | 14                       |
| 2019-2020 | 0            | 2                | -2                     | 61             | 1                  | 14                   | 16                  | 92                       | 163                         | -71                      |
| 2020-2021 | 1            | 1                | 0                      | 46             | 27                 | 8                    | 4                   | 85                       | 115                         | -30                      |
| 2021-2022 | 0            | 5                | -5                     | 51             | 0                  | 3                    | 3                   | 57                       | 191                         | -134                     |
| Average   | 0            | 2                | -2                     | 72             | 6                  | 7                    | 6                   | 91                       | 149                         | -58                      |