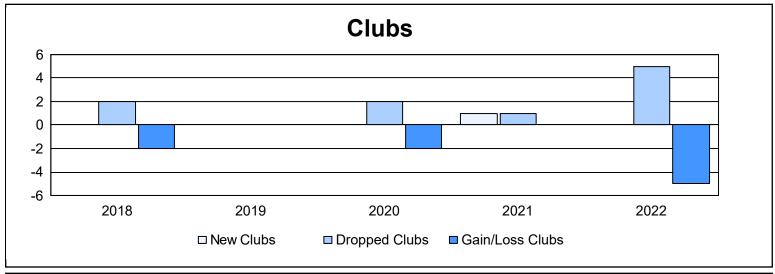

District 29 C

As of June 2022 Cumulative

| Year      | New<br>Clubs | Dropped<br>Clubs | Gain/<br>Loss<br>Clubs | New<br>Members | Charter<br>Members | Reinstate<br>Members | Transfer<br>Members | Total<br>Member<br>Added | Total<br>Members<br>Dropped | Gain/<br>Loss<br>Members |
|-----------|--------------|------------------|------------------------|----------------|--------------------|----------------------|---------------------|--------------------------|-----------------------------|--------------------------|
| 2017-2018 | 0            | 2                | -2                     | 84             | 0                  | 8                    | 3                   | 95                       | 166                         | -71                      |
| 2018-2019 | 0            | 0                | 0                      | 117            | 0                  | 3                    | 5                   | 125                      | 111                         | 14                       |
| 2019-2020 | 0            | 2                | -2                     | 61             | 1                  | 14                   | 16                  | 92                       | 163                         | -71                      |
| 2020-2021 | 1            | 1                | 0                      | 46             | 27                 | 8                    | 4                   | 85                       | 115                         | -30                      |
| 2021-2022 | 0            | 5                | -5                     | 51             | 0                  | 3                    | 3                   | 57                       | 191                         | -134                     |
| Average   | 0            | 2                | -2                     | 72             | 6                  | 7                    | 6                   | 91                       | 149                         | -58                      |